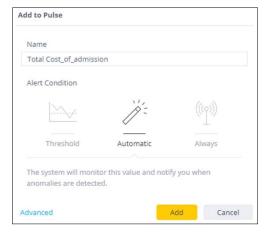

### **Pulse Alerts**

- Alert can be enabled by user on
  - Indicator Widgets
  - Area Chart Widgets
  - Bar Chart Widgets
  - Column Chart
  - Line Chart
- Alert conditions available
  - Threshold ₩
  - Automatic /
  - Always 📦