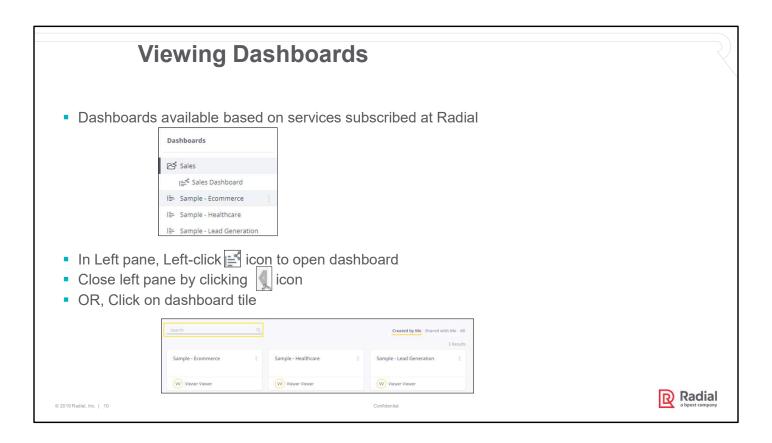

Dashboards are organized in different folders – one for each service. Even within each service folder, we have further organized these dashboards in sub-folders depending on the business area.