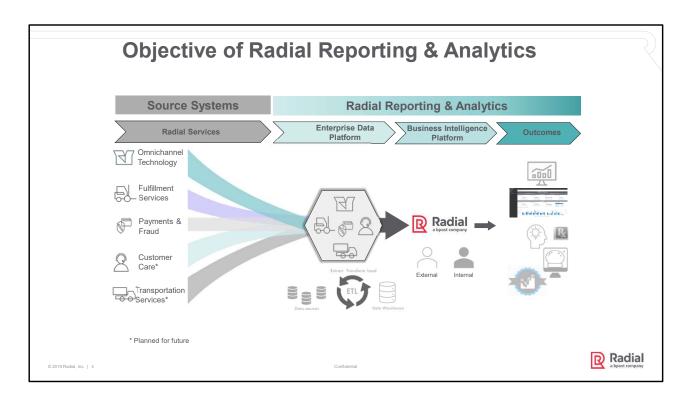

© 2019 Radial, Inc. | 2

Confidentia

This slide provides the Mission & Vision of Radial Reporting & Analytics (RRA)

As one may imagine, Radial has multitude of different source systems (sometimes even within Radial Services). Each of these services have one to many business intelligence platform.

We have started importing data from Omnichannel Technology, Fulfillment Services, Payments & Fraud services. In near future, we will also start bringing in data for Customer Care & Transportation Services.

This data is being transformed & loaded in a datawarehouse – Enterprise Data Platform. We have built dashboards using Sisense® application that allows users to see business insights on Radial data.

These dashboards and reports have been designed to provide a comprehensive understanding of how individual services are performing independently, as well as part of a whole, to help clients optimize their business strategies, reduce costs, and maximize profitability.