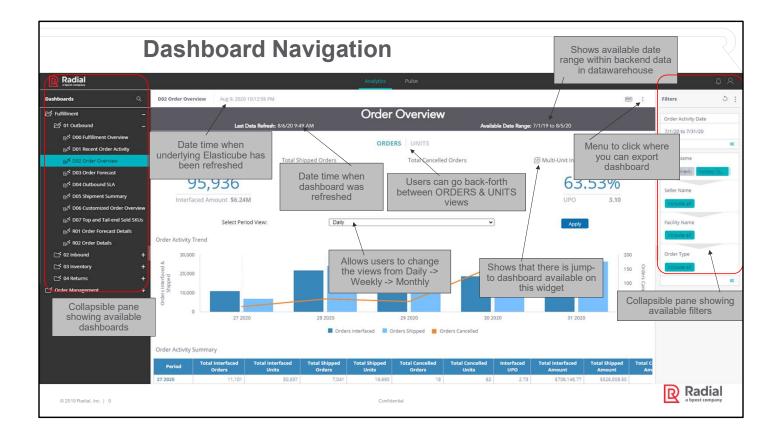

Radial Reporting & Analytics (RRA) consists of three major sections –

- 1. Left available dashboards section
- 2. Middle available widget section
- 3. Right available filters section

Both section #s 1 & 3 are collapsible and once collapsed, those spaces will be occupied by section #2. All the widgets in this section will automatically expand to occupy that space.

Dashboards are organized in different folders – one for each service. Even within each service folder, we have further organized these dashboards in sub-folders depending on the business area.

### Main folders are -

- Fulfillment
- Order Management
- Payment, Tax & Fraud

For Fulfillment business, sub-folders are -

- 00 Executive Overview
- 01 Outbound
- 02 Inbound
- 03 Inventory
- 04 Returns

For Order Management, sub-folders are –

- 00 Executive Overview
- 01 Omnichannel
- 02 Store Fulfillment
- 03 Product Performance