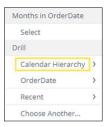

# Widget Navigation - Drill Down

Drill down options available in most widgets

Radial a boost component

Drill up higher level, click appropriate breadcrumb

© 2019 Radial, Inc. | 16

nfidential