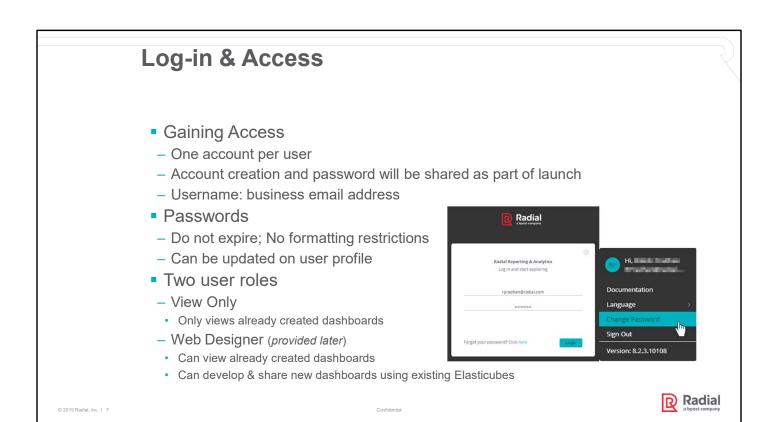

### **Supported Phones and Operating Systems**

- iPhone: Requires iOS 9 or later, Supported iPhone 5 device or higher.
- Android: Requires Android versions 4.4 or later.

User id (typically, client's email address) will be provided by Radial technology team. Users should get email from Sisense to activate their account.

This training document is focused on users with View only access. We will be creating a separate training document that will focus on web designer functionality.

Clicking on the "Documentation" menu to see user documentation for all dashboards