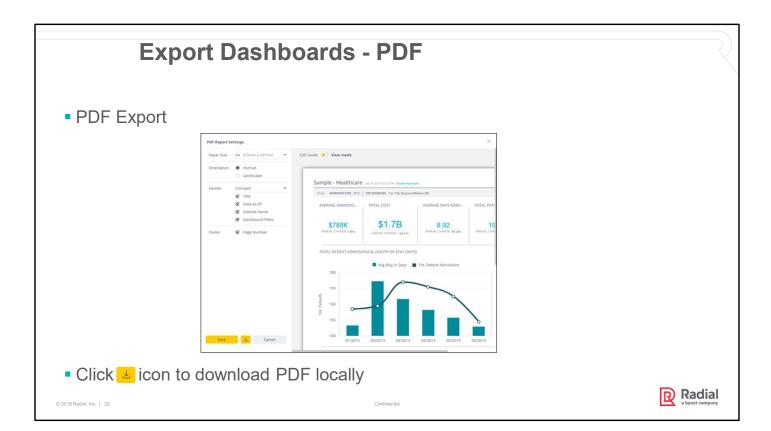

This data is being transformed & loaded in a datawarehouse – Enterprise Data Platform. We have built dashboards using Sisense® application that allows users to see business insights on Radial data.

These dashboards and reports have been designed to provide a comprehensive understanding of how individual services are performing independently, as well as part of a whole, to help clients optimize their business strategies, reduce costs, and maximize profitability.

### **Highlights of Radial Reporting & Analytics**

- Provides metrics from all Radial services in one place
- Near Real time availability of critical data allows Radial clients to reduce costs and maximize profitability
- Intuitive dashboards that allow users to filter, tweak, drill down, save and publish dashboards
- Get business insights quicker, allows clients to optimize their business
- Building blocks for creating insights into cross business intelligence as well as predictive & prescriptive analytics
- Built using Sisense<sup>®</sup>