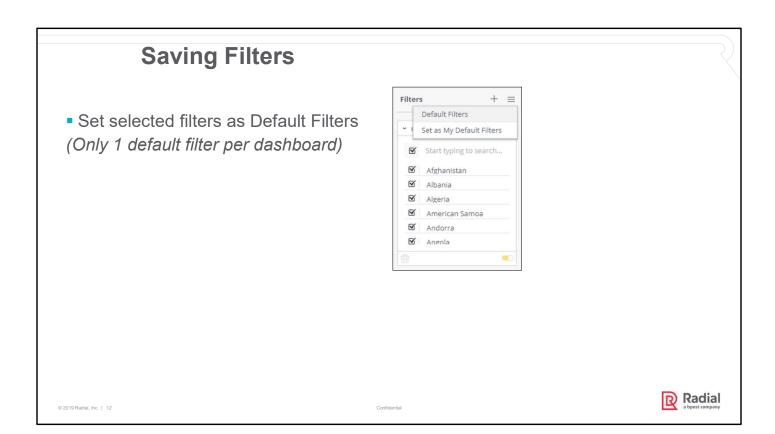

### **Highlights of Radial Reporting & Analytics**

- Provides metrics from all Radial services in one place
- Near Real time availability of critical data allows Radial clients to reduce costs and maximize profitability
- Intuitive dashboards that allow users to filter, tweak, drill down, save and publish dashboards
- Get business insights quicker, allows clients to optimize their business
- Building blocks for creating insights into cross business intelligence as well as predictive & prescriptive analytics
- Built using Sisense<sup>®</sup>