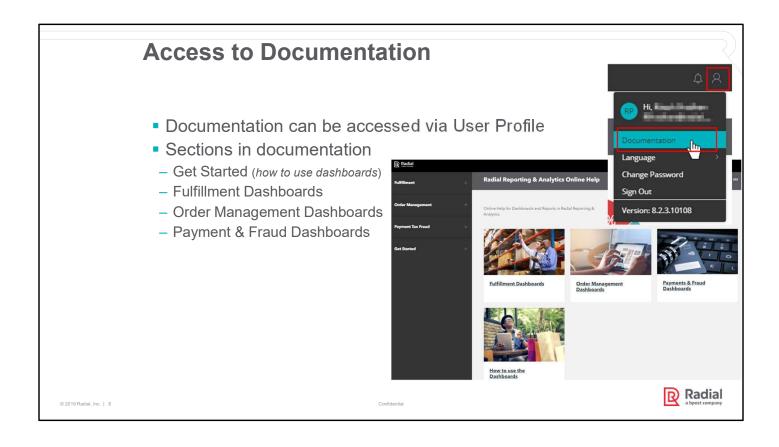

This training document is focused on users with View only access. We will be creating a separate training document that will focus on web designer functionality.

Clicking on the "Documentation" menu to see user documentation for all dashboards