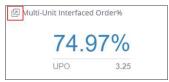

### **Pulse Alerts**

- Alert can be enabled by user on
  - Indicator Widgets
  - Area Chart Widgets
  - Bar Chart Widgets
  - Column Chart
  - Line Chart
- Alert conditions available
  - Threshold ₩
  - Automatic /
  - Always 📦