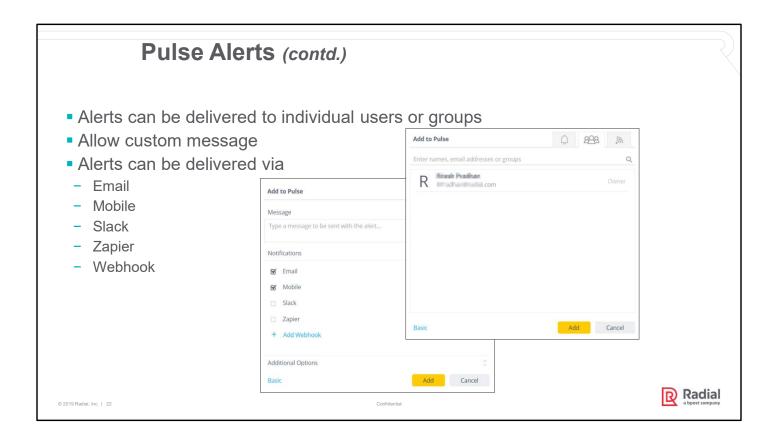

### **Pulse Alerts**

- Alert can be enabled by user on
  - Indicator Widgets
  - Area Chart Widgets
  - Bar Chart Widgets
  - Column Chart
  - Line Chart
- Alert conditions available
  - Threshold ₩
  - Automatic /
  - Always 📦