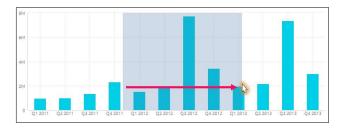

# **Widget Navigation - Selection**

- Making Selections in a Widget
- Left click and select
- Use Ctrl key for multi selections

- Chart widgets, Drag & Draw

© 2019 Radial, Inc. | 15

onfidential

# Widget Navigation - Drill Down

Drill down options available in most widgets

Radial a boost component

Drill up higher level, click appropriate breadcrumb

© 2019 Radial, Inc. | 16

nfidential