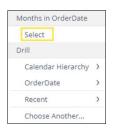

# **Widget Navigation - Selection**

- Making Selections in a Widget
- Left click and select
- Use Ctrl key for multi selections

- Chart widgets, Drag & Draw

© 2019 Radial, Inc. | 15

onfidential