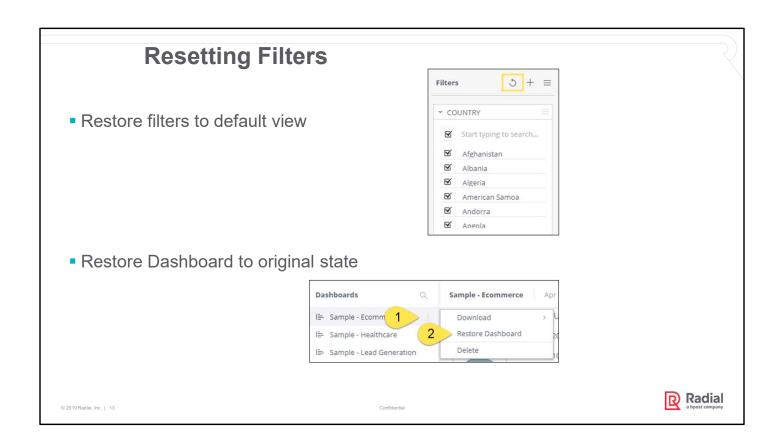

Radial Reporting & Analytics (RRA) consists of three major sections –

- 1. Left available dashboards section
- 2. Middle available widget section
- 3. Right available filters section

Both section #s 1 & 3 are collapsible and once collapsed, those spaces will be occupied by section #2. All the widgets in this section will automatically expand to occupy that space.

Dashboards are organized in different folders – one for each service. Even within each service folder, we have further organized these dashboards in sub-folders depending on the business area.