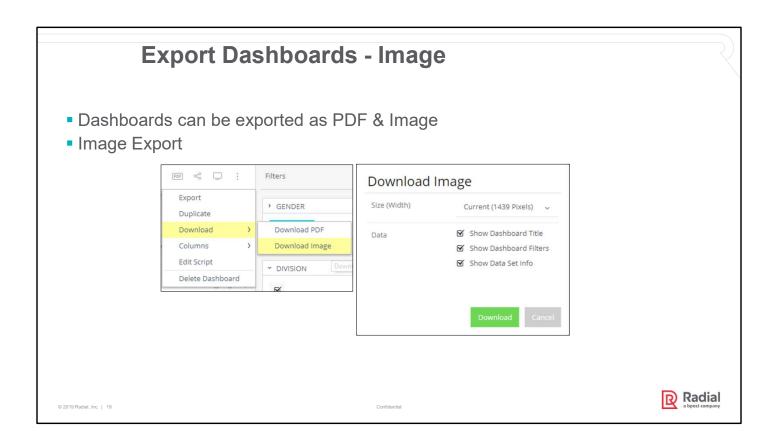

This data is being transformed & loaded in a datawarehouse – Enterprise Data Platform. We have built dashboards using Sisense® application that allows users to see business insights on Radial data.

These dashboards and reports have been designed to provide a comprehensive understanding of how individual services are performing independently, as well as part of a whole, to help clients optimize their business strategies, reduce costs, and maximize profitability.

### **Highlights of Radial Reporting & Analytics**

- Provides metrics from all Radial services in one place
- Near Real time availability of critical data allows Radial clients to reduce costs and maximize profitability
- Intuitive dashboards that allow users to filter, tweak, drill down, save and publish dashboards
- Get business insights quicker, allows clients to optimize their business
- Building blocks for creating insights into cross business intelligence as well as predictive & prescriptive analytics
- Built using Sisense<sup>®</sup>