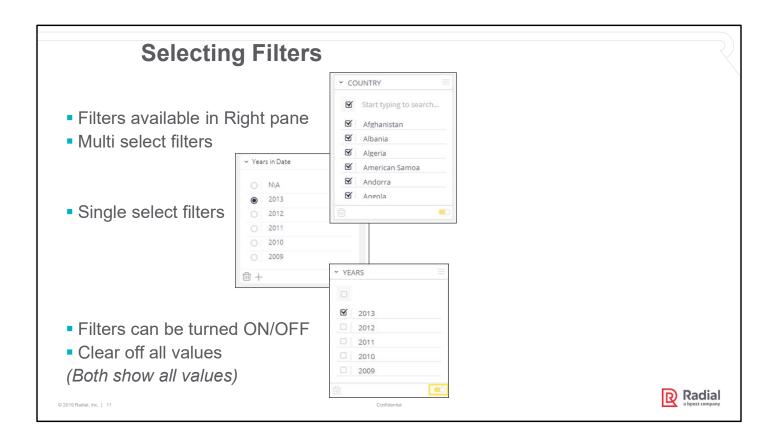

section
- 2. Middle available widget section
- 3. Right available filters section

Both section #s 1 & 3 are collapsible and once collapsed, those spaces will be occupied by section #2. All the widgets in this section will automatically expand to occupy that space.



Dashboards are organized in different folders – one for each service. Even within each service folder, we have further organized these dashboards in sub-folders depending on the business area.

### Main folders are -

- Fulfillment
- Order Management
- Payment, Tax & Fraud

For Fulfillment business, sub-folders are -

- 00 Executive Overview
- 01 Outbound
- 02 Inbound
- 03 Inventory
- 04 Returns

For Order Management, sub-folders are –

- 00 Executive Overview
- 01 Omnichannel
- 02 Store Fulfillment
- 03 Product Performance







# Expand widgets by clicking on licon Enable/Disable switch to change views Time of the following of the followi

# **Widget Navigation - Selection**

- Making Selections in a Widget
- Left click and select
- Use Ctrl key for multi selections



- Chart widgets, Drag & Draw



© 2019 Radial, Inc. | 15

onfidential



# Widget Navigation - Drill Down

Drill down options available in most widgets





Radial a boost component

Drill up higher level, click appropriate breadcrumb



© 2019 Radial, Inc. | 16

nfidential

# Widget Navigation – jumpable Widgets

■ Some widgets have jump-to Dashboard (shows 🗵 icon)



- Opens in new tab
- Appears just like any other dashboard
- If available, users can select filters, drill-in to data
- Close the window/tab to exit the dashboard
- Trigger mec