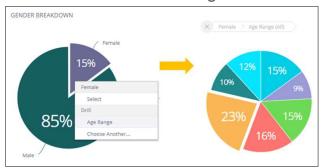

# Widget Navigation - Drill Down

Drill down options available in most widgets

Radial a boost component

Drill up higher level, click appropriate breadcrumb

© 2019 Radial, Inc. | 16

nfidential