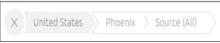

# Widget Navigation - Drill Down

Drill down options available in most widgets

Radial a boost component

Drill up higher level, click appropriate breadcrumb

© 2019 Radial, Inc. | 16

nfidential